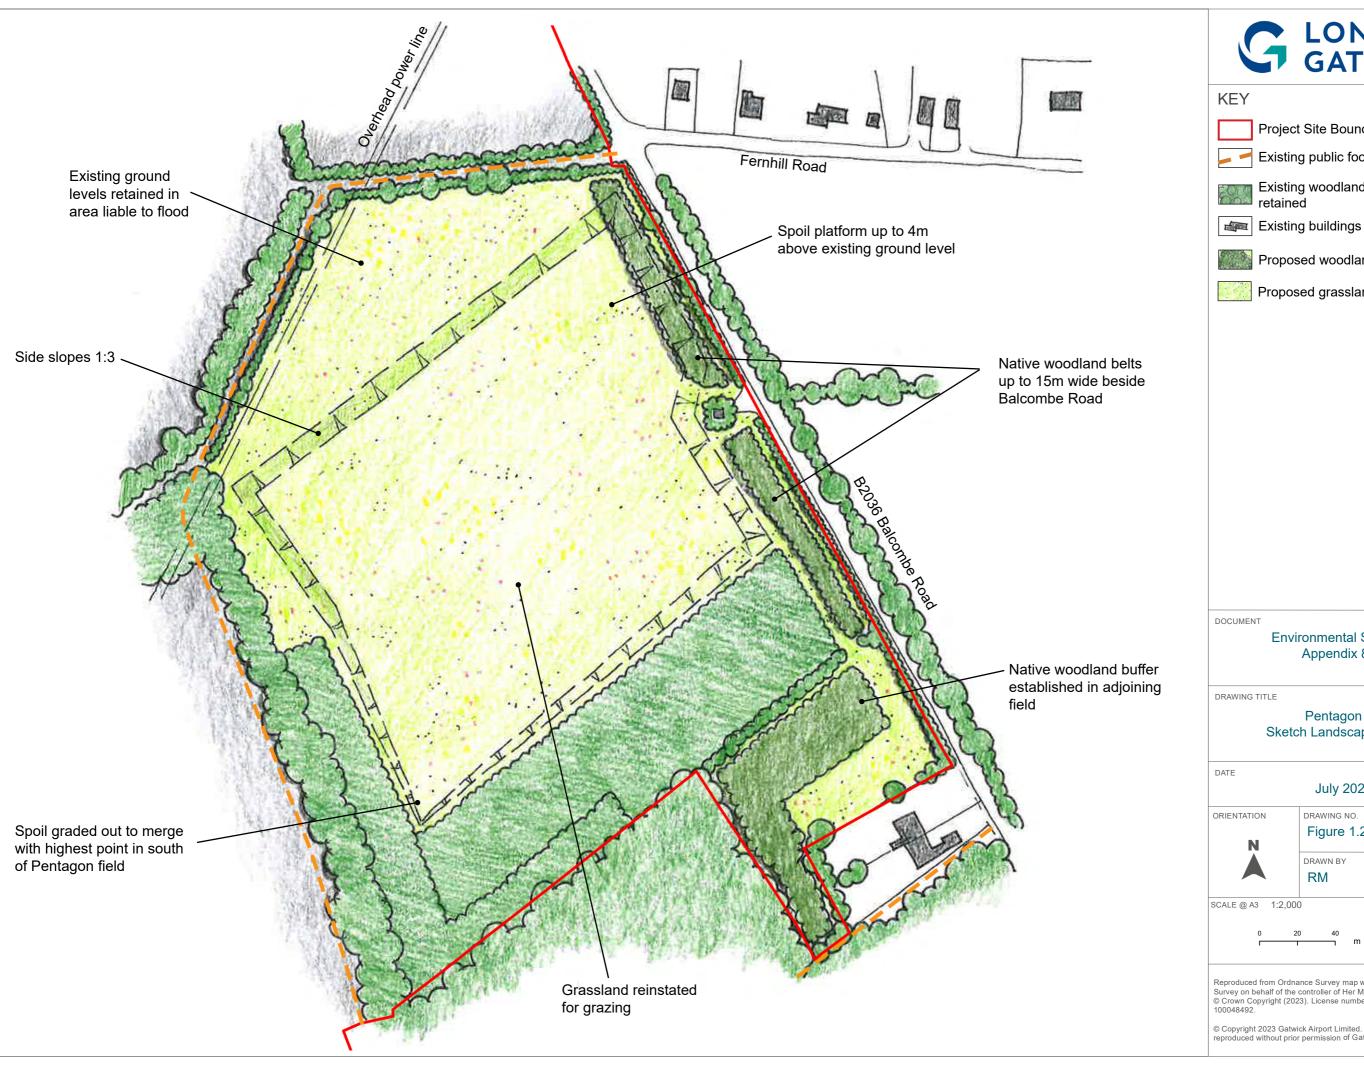

© Copyright 2023 Gatwick Airport Limited. No part of this drawing is to be reproduced without prior permission of Gatwick Airport Limited.

Project Site Boundary

Existing public footpath

Existing woodland and trees

Proposed woodland and trees

Proposed grassland

## **Environmental Statement** Appendix 8.8.1

Pentagon field Sketch Landscape Concept

July 2023

DRAWING NO. REVISION For ES Figure 1.2.18 Issue PM / CHECKED BY

PΕ

Reproduced from Ordnance Survey map with the permission of Ordnance Survey on behalf of the controller of Her Majesty's Stationery Office © Crown Copyright (2023). License number 0100031673, 10001998,

© Copyright 2023 Gatwick Airport Limited. No part of this drawing is to be reproduced without prior permission of Gatwick Airport Limited.

KEY

DOCUMENT