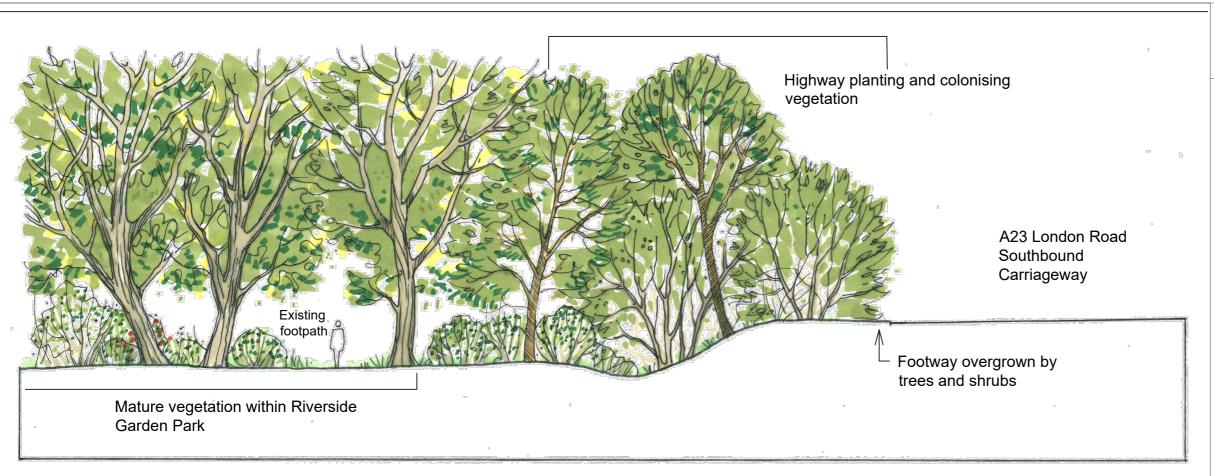

**PINS Reference Number: TR020005** 

Existing Cross Section: A23 Riverside Garden Park. Chainage 570.00

**Proposed Cross Section** 

G LONDON GATWICK

KEY

DOCUMENT

Environmental Statement Appendix 8.8.1

DRAWING TITLE

Surface Access Illustrative
Cross Section

DATE

July 2023

| ORIENTATION | DRAWING NO.   | REVISION        |
|-------------|---------------|-----------------|
| N           | Figure 1.2.17 | For ES<br>Issue |
|             | DRAWN BY      | PM / CHECKED BY |
|             | JM            | PE              |
|             |               |                 |