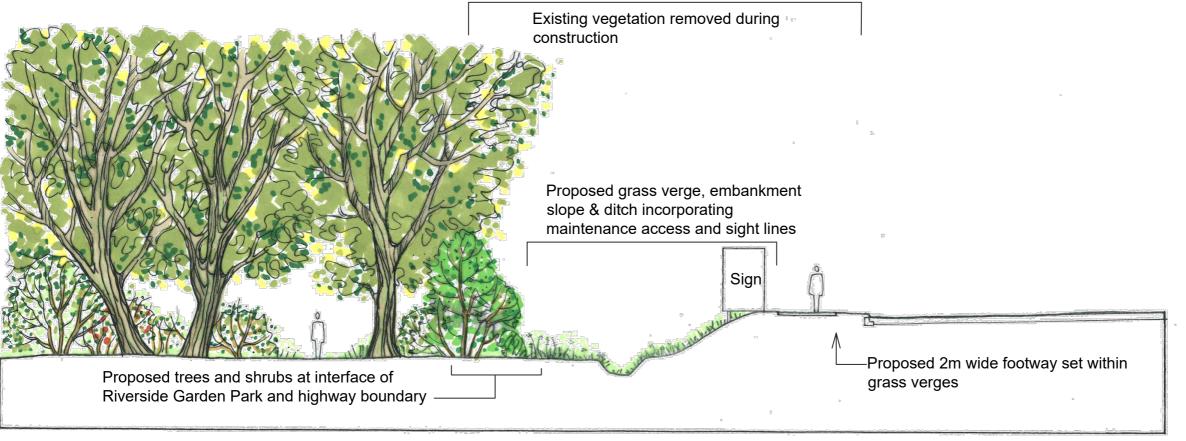

**PINS Reference Number: TR020005** 

Existing Cross Section: A23 Riverside Garden Park. Chainage 570.00

**Proposed Cross Section** 

G LONDON GATWICK

KEY

DOCUMENT

Environmental Statement Appendix 8.8.1

DRAWING TITLE

Surface Access Illustrative
Cross Section

DATE

July 2023

| ORIENTATION | DRAWING NO.   | REVISION        |
|-------------|---------------|-----------------|
| N           | Figure 1.2.17 | For ES<br>Issue |
|             | DRAWN BY      | PM / CHECKED BY |
|             | JM            | PE              |
|             |               |                 |